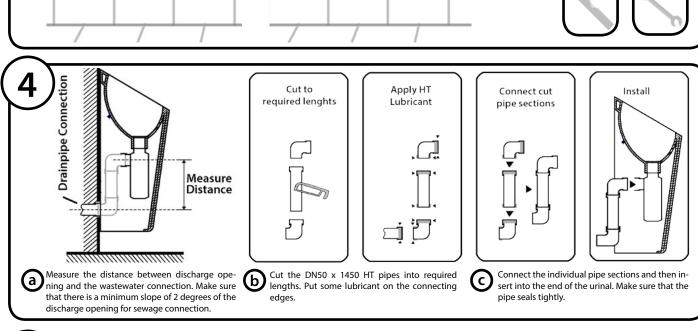

### **Preparation**

- All water and flushing connections have to be switched off and fitted with a flush sitting blanking plug
- Electrical control units and connections must be disconnected
- Make sure the wall socket is in perfect condition before starting the installation. Replace any parts required if necessary
- In order to install Bocelli Waterless you need DN50 pipe for the wall installation. It is not recommended to use smaller cross section than DN50 pipe for the installation.
- Remove the old mounting of the urinal basin and the wall connection if necessary.