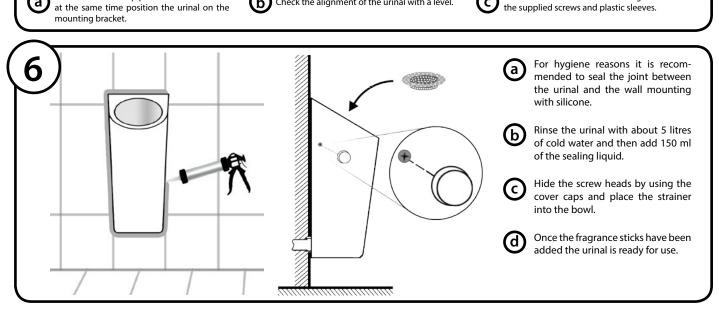

## Included in the package

- Urinalbecken Senza Aqua Ceramic Artikelnummer: SA-MC-01
- Montageset
   Artikelnummer: SA-MC-MON
   Einzelteile:
  - 2 x Montagewinkel
  - 2 x Dübel 10 mm
  - 2 x Sechskant Schraube SW 13
  - · 2 x Kunststoffhülse
  - 2 x Befestigungsschraube 6 x 30
  - 2 x Abdeckkappe
- Auffangsieb

Artikelnummer: SA-MC-AS

- HT Rohrset
  - 2 x DN 50 / 87°
  - 1 x DN 50 / 150
- Sperrflüssigkeit Senza Aqua Liquid Artikelnummer: SA-Z-SAL
- Duftsteine Senza Aqua Fresh n Clean Artikelnummer: SA-Z-FC