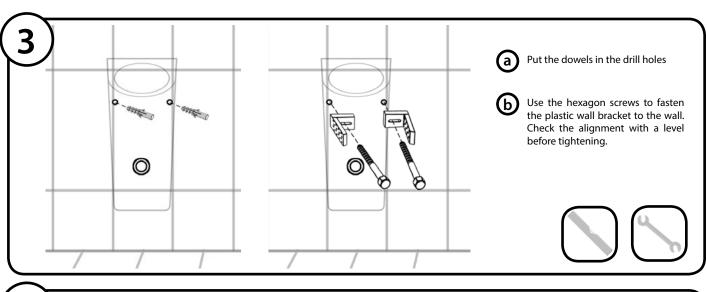

Select the desired height of the urinal bowl and determine the correct height for the dowel holes.

- For the required bowl height of 65cm the dowel holes need to be 68,5 cm high
- (i) Put the dowels 240mm apart from each other.
- Measure the dowel holes (68,5cm from the oor) and use a level to get a straight line. Draw a straight line.
- **(b)** Mark the dowel holes on the line 240mm apart from each other.
- Drill two dowel holes (d=10mm).