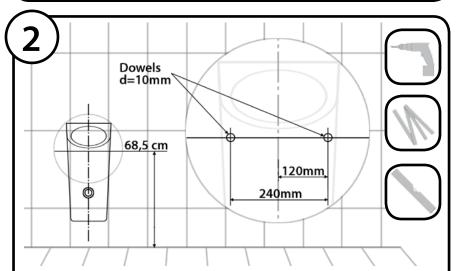

Select the desired height of the urinal bowl and determine the correct height for the dowel holes.

- For the required bowl height of 65cm the dowel holes need to be 68,5 cm high
- (i) Put the dowels 240mm apart from each other.
- Measure the dowel holes (68,5cm from the oor) and use a level to get a straight line. Draw a straight line.
- **(b)** Mark the dowel holes on the line 240mm apart from each other.
- Drill two dowel holes (d=10mm).