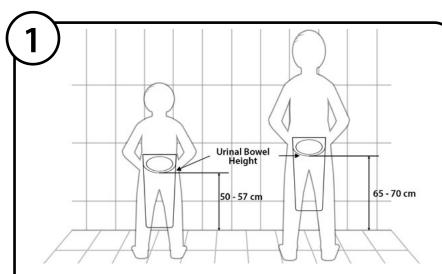

The correct assembly height depends on the age of the users.

The following table is used as a guide to determine the recommended urinal bowl height for the dierent age groups. The recommended height is 65cm.

| Age                    | Urinal bowl height | Height of the dowel holes<br>(= the height of the urinal bowl + 3,5 cm) |
|------------------------|--------------------|-------------------------------------------------------------------------|
| Adults                 | 65 - 70cm          | 68,5cm - 73,5cm                                                         |
| Youth                  | 57cm               | 60,5cm                                                                  |
| Children up to 10 yrs. | 50cm               | 53,4cm                                                                  |