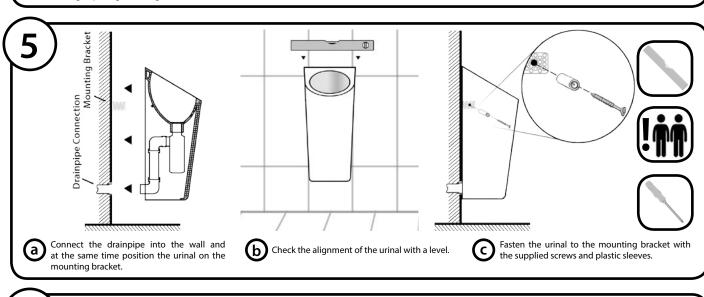

## Included in the package

- Urinalbecken Senza Aqua Ceramic Artikelnummer: SA-MC-01
- Montageset
   Artikelnummer: SA-MC-MON
   Einzelteile:
  - 2 x Montagewinkel
  - 2 x Dübel 10 mm
  - 2 x Sechskant Schraube SW 13
  - · 2 x Kunststoffhülse
  - 2 x Befestigungsschraube 6 x 30
  - 2 x Abdeckkappe
- Auffangsieb

Artikelnummer: SA-MC-AS

- HT Rohrset
  - 2 x DN 50 / 87°
  - 1 x DN 50 / 150
- Sperrflüssigkeit Senza Aqua Liquid Artikelnummer: SA-Z-SAL
- Duftsteine Senza Aqua Fresh n Clean Artikelnummer: SA-Z-FC